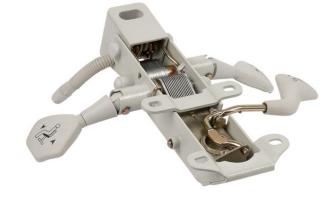

### **INDIVIDUAL DATA**

for saddle seats

#### Categories: Seat mechanisms, Seat mechanisms

| Item number                 | 1300071                                      |
|-----------------------------|----------------------------------------------|
| EAN no.                     | 4050217009347                                |
| Sales package               | 5                                            |
| Height<br>adjustment        | Gas spring                                   |
| Height<br>adjustment by     | with lever                                   |
| Mechanism seat<br>functions | Adjustable in angle, Adjustable in<br>height |
| Mechanism back<br>functions | Adjustable in angle, Adjustable in<br>height |