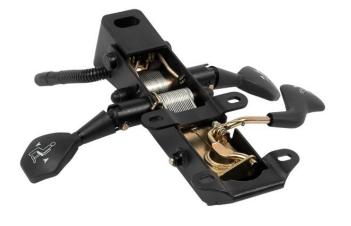

## **INDIVIDUAL DATA**

Seat carrier for saddle seats

Backrest angle adjustment: from +10° to -12°

Seat-angle adjustment: from +4° to -6°

Categories: Bestsellers, Seat mechanisms, Seat

mechanisms

Artikelnummer 1300065

**EAN-Nr.** 4050217001211

Verkaufsgebinde 5

Height

adjustment

Gas spring

Height

adjustment by

with lever

**Mechanism seat** 

Adjustable in angle, Adjustable in

**functions** he

height

Mechanism back Adjustable in angle, Adjustable in

**functions** height

**Gewicht** 2,9 kg

**Hinweis** Alle Maße sind Circa-Angaben