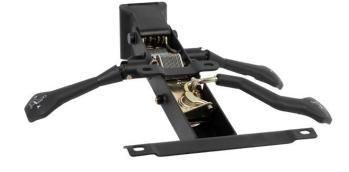

### **INDIVIDUAL DATA**

-long frame

#### Categories: Seat mechanisms, Seat mechanisms

| Item number                 | 1300038                                      |
|-----------------------------|----------------------------------------------|
| EAN no.                     | 4050217001006                                |
| Sales package               | 5                                            |
| Height<br>adjustment        | Gas spring                                   |
| Height<br>adjustment by     | with lever                                   |
| Mechanism seat<br>functions | Adjustable in angle, Adjustable in<br>height |
| Mechanism back<br>functions | Adjustable in angle, Adjustable in<br>height |