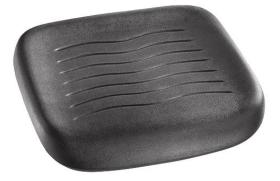

## **INDIVIDUAL DATA**

Passend zu Sitzträger 13-01 /-02 /-10

## Categories: Backs / seats, Seats

| Item number            | 2400103              |
|------------------------|----------------------|
| EAN no.                | 4050217006070        |
| Sales package          | 10                   |
| Seat product type      | Chair                |
| Seat material          | Polyurethane foam    |
| Seat mold              | Standard             |
| Seat color             | black                |
| Seat dimensions        | 410 x 375 mm (W x D) |
| Weight                 | 2,2 kg               |
| Fire safety            | Flame retardant      |
| <b>Production note</b> | CFC-free foamed      |