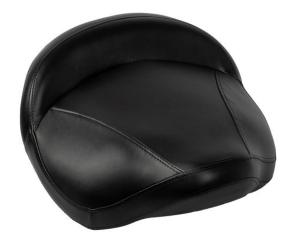

## **INDIVIDUAL DATA**

Passend zu Rücken 2200186

**Categories:** <u>Backs / seats</u>, <u>Seats</u>, <u>XXL-components</u>, <u>XXL-sets</u>

| Item number              | 2200220              |
|--------------------------|----------------------|
| EAN no.                  | 4050217009767        |
| Sales package            | 2                    |
| Seat product type        | Stool/Sit stand      |
| Seat material            | Imitation leather    |
| Seat mold                | Saddle               |
| Seat color               | black                |
| Seat dimensions          | 480 x 340 mm (W x D) |
| Seat hardness<br>(Shore) | 5                    |

| Seat abrasion<br>tours | 50000                          |
|------------------------|--------------------------------|
| Weight                 | 2,7 kg                         |
| Note                   | All dimensions are approximate |