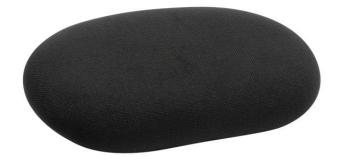

## **INDIVIDUAL DATA**

-including cover

Categories: <u>% SALE</u>, <u>Backs / seats</u>, <u>Seats</u>

| Item number              | 2200102              |
|--------------------------|----------------------|
| EAN no.                  | 4050217004588        |
| Sales package            | 10                   |
| Seat product type        | Sit stand            |
| Seat material            | Fabric               |
| Seat mold                | oval                 |
| Seat color               | black                |
| Seat dimensions          | 370 x 210 mm (W x D) |
| Seat hardness<br>(Shore) | 5                    |

| Seat abrasion<br>tours | 10000                          |
|------------------------|--------------------------------|
| Weight                 | 0,8 kg                         |
| Note                   | All dimensions are approximate |